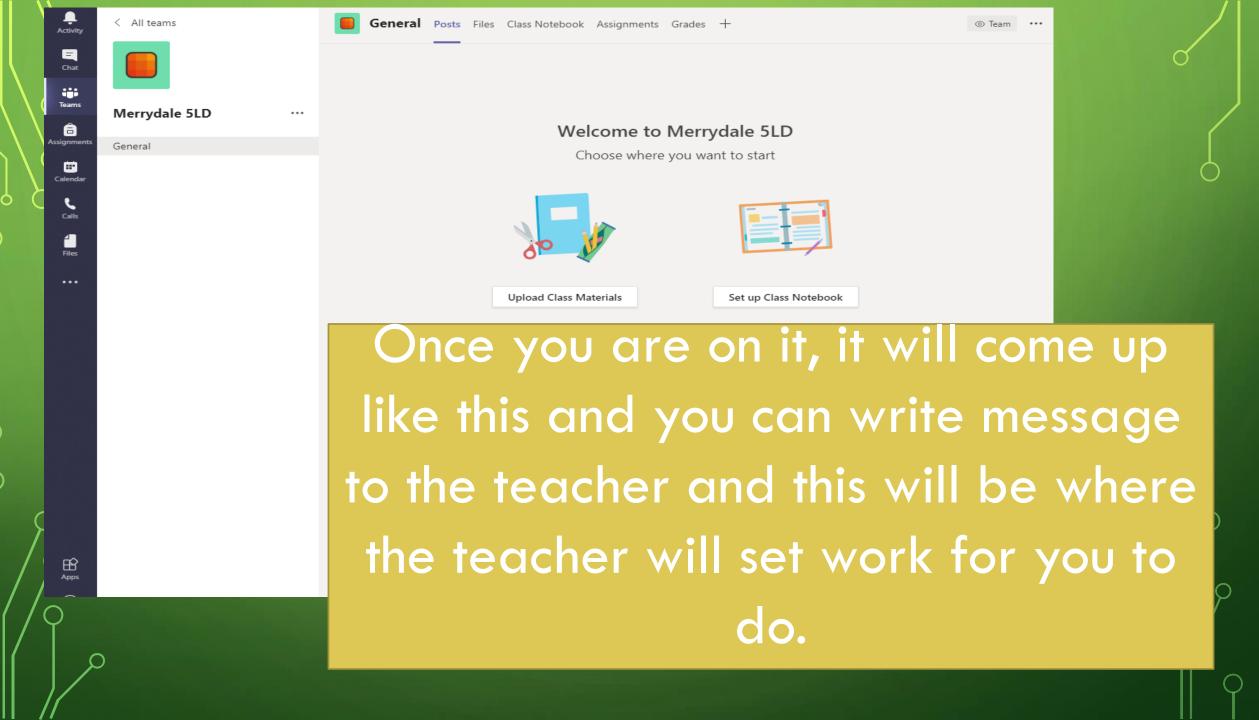

 $\bigcirc$ 

| < All teams        | General Posts Files Class Notebook Assignments Grades + |   |
|--------------------|---------------------------------------------------------|---|
|                    |                                                         |   |
| Merrydale 5LD ···· | Welcome to Merrydale 5LD                                |   |
| General            | Choose where you want to start                          |   |
|                    |                                                         |   |
|                    | This is where you will be                               |   |
|                    | able to go to any                                       |   |
|                    |                                                         |   |
|                    | documents that are saved                                |   |
|                    | for you by your teacher.                                | 9 |
|                    |                                                         |   |
|                    |                                                         |   |
|                    | Start a new conversation. Type @ to mention someone.    | φ |