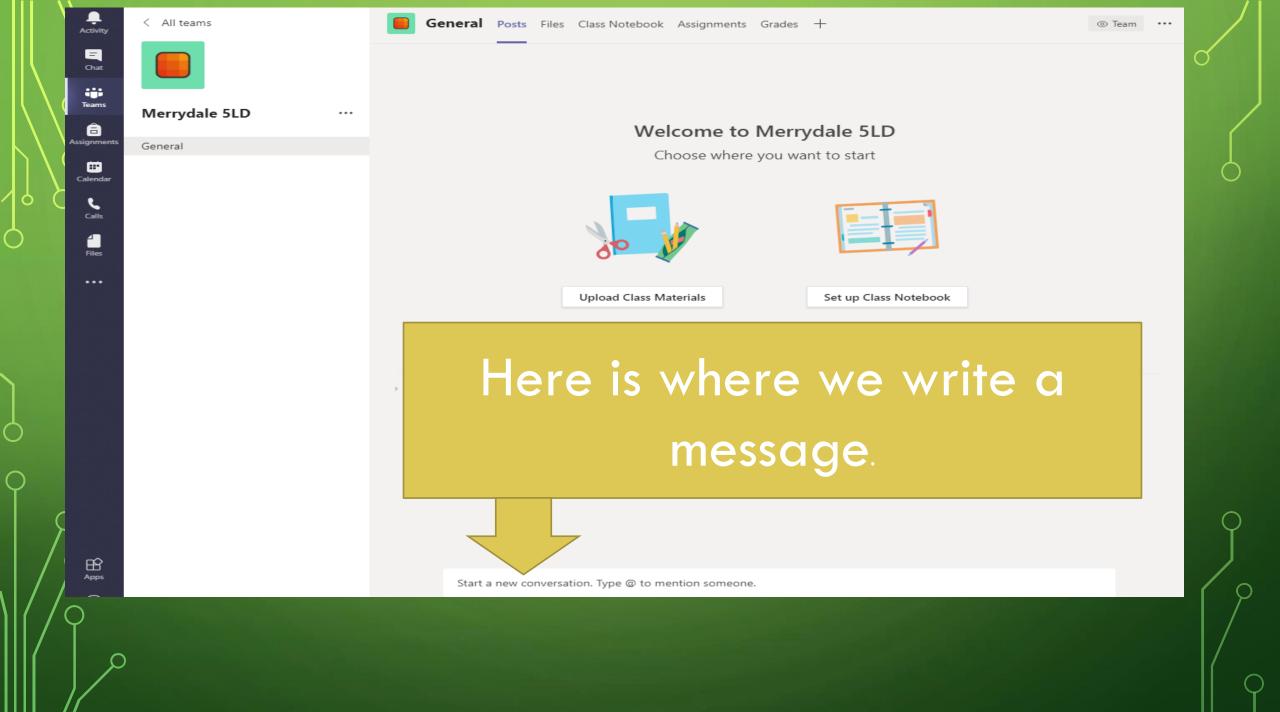

 $\bigcirc$ 

| < All teams        | General Posts Files Class Notebook Assignments Grades + |   |
|--------------------|---------------------------------------------------------|---|
|                    |                                                         |   |
| Merrydale 5LD ···· | Welcome to Merrydale 5LD                                |   |
| General            | Choose where you want to start                          |   |
|                    |                                                         |   |
|                    | This is where you will be                               |   |
|                    | able to go to any                                       |   |
|                    |                                                         |   |
|                    | documents that are saved                                |   |
|                    | for you by your teacher.                                | 9 |
|                    |                                                         |   |
|                    |                                                         |   |
|                    | Start a new conversation. Type @ to mention someone.    | φ |